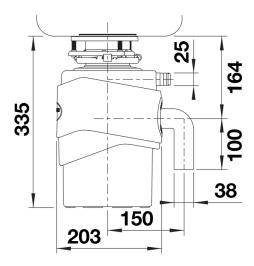

**Details** 

Side view

#### Planning information

- 3 1/2" sink outlet required
- Product weight: 10,6 kg
- Non-detachable 90 cm power cord
- Reset-button on bottom of the FWD (note accessibility)