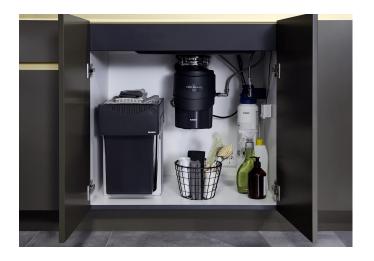

## Scope of supply

- Removable baffle
- Plug and strainer to close drain
- Air switch with cover in chrome and PVD steel
- L-pipe with dishwasher or overflow connection
- Overflow connection for BLANCO sinks
- Wrench for mounting and free blockage